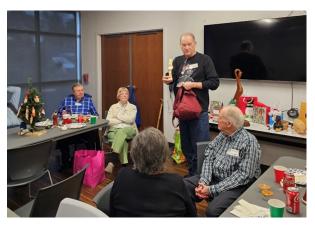

ng on her star. We look forward to seeing more next Christmas.



## Moravian star

A Moravian star is an illuminated Advent, Christmas, or Epiphany decoration representing the Star of Bethlehem. The Moravian star is popular in Germany and in places in Europe and America where there are Moravian Christian congregations, notably the Lebanon and Lehigh Valleys of Pennsylvania and the area surrounding Winston-Salem, North Carolina. The stars take their English name from the Moravian Church, originating in Moravia. In Germany, they are known as Herrnhut stars, named after the Moravian Mother Community in Saxony, Germany, where they were first commercially produced. Wikipedia

Continued from pages 3 & 4



## **Christmas Party 2023**

Th anks to all that made this party a success.

































#### Carving to Share By Joyce Spieler



I am happy to share this beautiful worry bird carving. Alex worked very hard with this project. This is a carving started at an open Colvin Mill Run afternoon. I am not sure what is the wood type. But, it took some alcohol and water spray to soften the wood. To finish the bird some power carving was needed. Very creative attempt to get this carving in to shape. Hopefully this bird will not fly south for the winter.

I would love to share more carving photos. Send your photo creations to:

### Conewago Carving Seminar 2024 Schedule

I will be attending Relief Carving May10-12, 2024 and Beginning Chip Carving on June 22. Is anyone interested in driving up with me? It is approximately 2 hour drive.

Joyce

| Instructor<br>Name   |