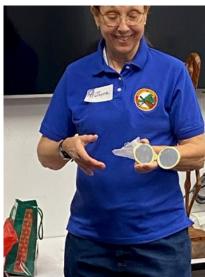

her star. We look forward to seeing more next Christmas.



## Moravian star

A Moravian star is an illuminated Advent, Christmas, or Epiphany decoration representing the Star of Bethlehem. The Moravian star is popular in Germany and in places in Europe and America where there are Moravian Christian congregations, notably the Lebanon and Lehigh Valleys of Pennsylvania and the area surrounding Winston-Salem, North Carolina. The stars take their English name from the Moravian Church, originating in Moravia. In Germany, they are known as Herrnhut stars, named after the Moravian Mother Community in Saxony, Germany, where they were first commercially produced. Wikipedia

Continued from pages 3 & 4



## **Christmas Party 2023**

Th anks to all that made this party a success.

































#### Carving to Share By Joyce Spieler



I am happy to share this beautiful worry bird carving. Alex worked very hard with this project. This is a carving started at an open Colvin Mill Run afternoon. I am not sure what is the wood type. But, it took some alcohol and water spray to soften the wood. To finish the bird some power carving was needed. Very creative attempt to get this carving in to shape. Hopefully this bird will not fly south for the winter.

I would love to share more carving photos. Send your photo creations to:

### Conewago Carving Seminar 2024 Schedule

I will be attending Relief Carving May10-12, 2024 and Beginning Chip Carving on June 22. Is anyone interested in driving up with me? It is approximately 2 hour drive.

Joyce

| Instructor<br>Name   | Class<