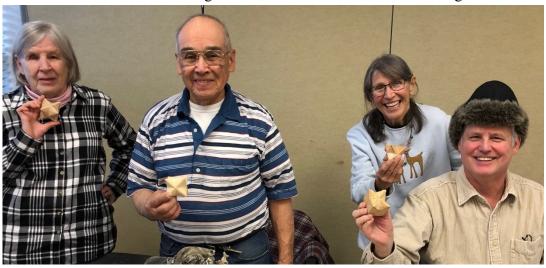

#### **Spreading Christmas Cheer**

Shared By BJ

BJ has sent me this great picture of a carving group that meets in Arlington. These carvers are the Arlington County 55+ Senior Woodcarving group. The people participating in the Moravian star wood carving project are from left to right: Debbie, Vic, Bonny, Bob. The guys did the carving and the ladies sanded. Vic cut the blanks. BJ is still working on her star. We look forward to seeing more next Christmas.

## Moravian star

A Moravian star is an illuminated Advent, Christmas, or Epiphany decoration representing the Star of Bethlehem. The Moravian star is popular in Germany and in places in Europe and America where there are Moravian Christian congregations, notably the Lebanon and Lehigh Valleys of Pennsylvania and the area surrounding Winston-Salem, North Carolina. The stars take their English name from the Moravian Church, originating in Moravia. In Germany, they are known as Herrnhut stars, named after the Moravian Mother Community in Saxony, Germany, where they were first commercially produced. Wikipedia