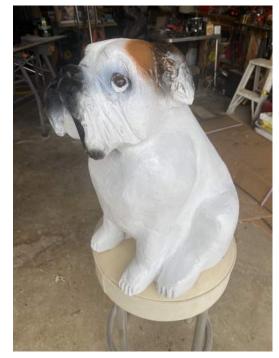

#### Carving to Share By Joyce Spieler

I am happy to share this beautiful worry bird carving. Alex worked very hard with this project. This is a carving started at an open Colvin Mill Run afternoon. I am not sure what is the wood type. But, it took some alcohol and water spray to soften the wood. To finish the bird some power carving was needed. Very creative attempt to get this carving in to shape. Hopefully this bird will not fly south for the winter.