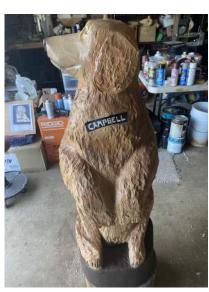

ds may be provided at the discretion of the Seminar committee. All decisions by the committee are final.

In addition to the 50% deposit, any balance paid for the cost of the seminar will also be refunded under the scenarios described above.

If a student drops a class within the 60 day window, the cost of the seminar is not refundable and not transferrable unless there is someone on the waiting list to replace the student. In this case, 50% of the seminar cost that was paid will be refunded/transferred.

By signing up for the seminar, you are agreeing to all terms and policies outlined. You also acknowledge that you have been provided information that will enable you to have a safe and enjoyable seminar experience.



Some recent commission carvings by our chain saw carver Wayne Simmons









## TIME TO RENEW YOUR MEMBERSHIP FOR 2024

Membership in the Northern Virginia Carvers runs from January to December. Please mail your dues, which are \$25.00 for a single membership and \$5.00 for each additional family member along with the filled out renewal form, to Robert Simoniz, Membership Chairman, 6819 Rock Creek Court, Alexandria, VA 22306. Make check payable to NVC.

If you have changed your email, please let us know. If you used to get the newsletter by email, but recently have received mailed copies, then something is wrong with the email address we have on file for you, and your email copy bounced back. Please contact Bob Simoniz at <a href="mailto:rsim2193@veriizon.net">rsim2193@veriizon.net</a>, so he can correct the database.

# NORTHERN VIRGINIA CARVERS RENEWAL

F