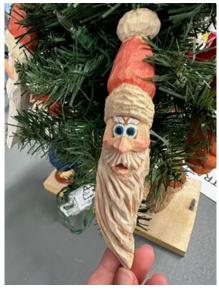

#### **Spreading Christmas Cheer**

Shared By BJ

BJ has sent me this great picture of a carving group that meets in Arlington. These carvers are the Arlington County 55+ Senior Woodcarving group. The people participating in the Moravian star wood carving project are from left to right: Debbie, Vic, Bonny, Bob. The guys did the carving and the ladies sanded. Vic cut the blanks. BJ is still working on her star. We look forward to seeing more next Christmas.

## Moravian star

A Moravian star is an illuminated Advent, Christmas, or Epiphany decoration representing the Star of Bethlehem. The Moravian star is popular in Germany and in places in Europe and America where there are Moravian Christian congregations, notably the Lebanon and Lehigh Valleys of Pennsylvania and the area surrounding Winston-Salem, North Carolina. The stars take their English name from the Moravian Church, originating in Moravia. In Germany, they are known as Herrnhut stars, named after the Moravian Mother Community in Saxony, Germany, where they were first commercially produced. Wikipedia