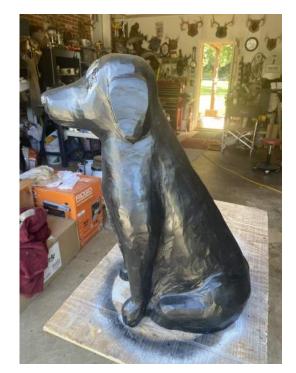

may be provided at the discretion of the Seminar committee. All decisions by the committee are final.

In addition to the 50% deposit, any balance paid for the cost of the seminar will also be refunded under the scenarios described above.

If a student drops a class within the 60 day window, the cost of the seminar is not refundable and not transferrable unless there is someone on the waiting list to replace the student. In this case, 50% of the seminar cost that was paid will be refunded/transferred.

By signing up for the seminar, you are agreeing to all terms and policies outlined. You also acknowledge that you have been provided information that will enable you to have a safe and enjoyable seminar experience.



Some recent commission carvings by our chain saw carver Wayne Simmons









## TIME TO RENEW YOUR MEMBERSHIP FOR 2024

Membership in the Northern Virginia Carvers runs from January to December. Please mail your dues, which are \$25.00 for a single membership and \$5.00 for each additional family member along with the filled out renewal form, to Robert Simoniz, Membership Chairman, 6819 Rock Creek Court, Alexandria, VA 22306. Make check payable to NVC.

If you have changed your email, please let us know. If you used to get the newsletter by email, but recently have received mailed copies, then something is wrong with the email address we have on file for you, and your email copy bounced back. Please contact Bob Simoniz at <a href="mailto:rsim2193@veriizon.net">rsim2193@veriizon.net</a>, so he can correct the database.

# NORTHERN VIRGINIA CARVERS RENEWAL

FOR