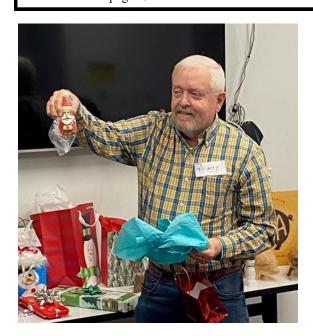

Bob. The guys did the carving and the ladies sanded. Vic cut the blanks. BJ is still working on her star. We look forward to seeing more next Christmas.



## Moravian star

A Moravian star is an illuminated Advent, Christmas, or Epiphany decoration representing the Star of Bethlehem. The Moravian star is popular in Germany and in places in Europe and America where there are Moravian Christian congregations, notably the Lebanon and Lehigh Valleys of Pennsylvania and the area surrounding Winston-Salem, North Carolina. The stars take their English name from the Moravian Church, originating in Moravia. In Germany, they are known as Herrnhut stars, named after the Moravian Mother Community in Saxony, Germany, where they were first commercially produced. Wikipedia

Continued from pages 3 & 4



## **Christmas Party 2023**

Th anks to all that made this party a success.

































#### Carving to Share By Joyce Spieler



I am happy to share this beautiful worry bird carving. Alex worked very hard with this project. This is a carving started at an open Colvin Mill Run afternoon. I am not sure what is the wood type. But, it took some alcohol and water spray to soften the wood. To finish the bird some power carving was needed. Very creative attempt to get this carving in to shape. Hopefully this bird will not fly south for the winter.

I would love to share more carving photos. Send your photo creations to:

### Conewago Carving Seminar 2024 Schedule

I will be attending Relief Carving May10-12, 2024 and Beginning Chip Carving on June 22. Is anyone interested