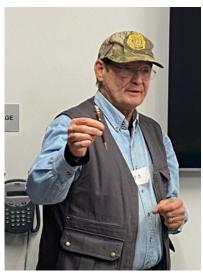

r star. We look forward to seeing more next Christmas.



## Moravian star

A Moravian star is an illuminated Advent, Christmas, or Epiphany decoration representing the Star of Bethlehem. The Moravian star is popular in Germany and in places in Europe and America where there are Moravian Christian congregations, notably the Lebanon and Lehigh Valleys of Pennsylvania and the area surrounding Winston-Salem, North Carolina. The stars take their English name from the Moravian Church, originating in Moravia. In Germany, they are known as Herrnhut stars, named after the Moravian Mother Community in Saxony, Germany, where they were first commercially produced. Wikipedia

Continued from pages 3 & 4



## **Christmas Party 2023**

Th anks to all that made this party a success.

































#### Carving to Share By Joyce Spieler



I am happy to share this beautiful worry bird carving. Alex worked very hard with this project. This is a carving started at an open Colvin Mill Run afternoon. I am not sure what is the wood type. But, it took some alcohol and water spray to soften the wood. To finish the bird some power carving was needed. Very creative attempt to get this carving in to shape. Hopefully this bird will not fly south for the winter.

I would love to share more carving photos. Send your photo creations to:

### Conewago Carving Seminar 2024 Schedule

I will be attending Relief Carving May10-12, 2024 and Beginning Chip Carving on June 22. Is anyone interested in driving up with me? It is approximately 2 hour drive.

Joyce

| Instructor<br>Name   | Class<br