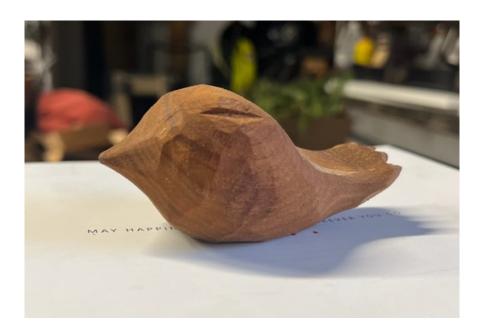

#### Carving to Share By Joyce Spieler

I am happy to share this beautiful worry bird carving. Alex worked very hard with this project. This is a carving started at an open Colvin Mill Run afternoon. I am not sure what is the wood type. But, it took some alcohol and water spray to soften the wood. To finish the bird some power carving was needed. Very creative attempt to get this carving in to shape. Hopefully this bird will not fly south for the winter.