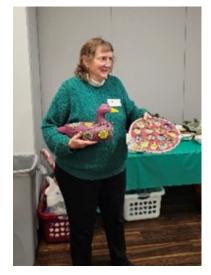

#### Carving to Share By Joyce Spieler

I am happy to share this beautiful worry bird carving. Alex worked very hard with this project. This is a carving started at an open Colvin Mill Run afternoon. I am not sure what is the wood type. But, it took some alcohol and water spray to soften the wood. To finish the bird some power carving was needed. Very creative attempt to get this carving in to shape. Hopefully this bird will not fly south for the winter.