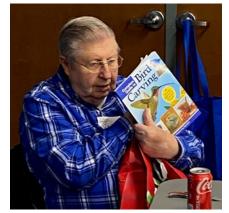

#### Carving to Share By Joyce Spieler

I am happy to share this beautiful worry bird carving. Alex worked very hard with this project. This is a carving started at an open Colvin Mill Run afternoon. I am not sure what is the wood type. But, it took some alcohol and water spray to soften the wood. To finish the bird some power carving was needed. Very creative attempt to get this carving in to shape. Hopefully this bird will not fly south for the winter.